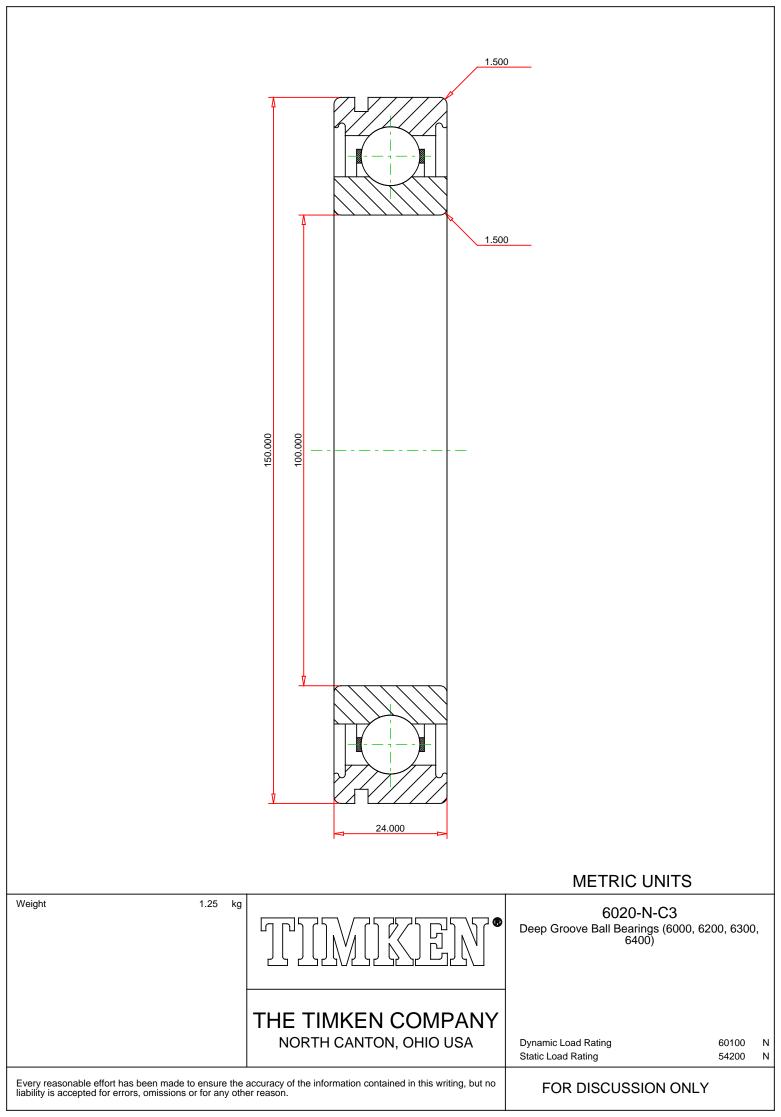

## Specifications | Dimensions | Basic Load Ratings | Factors

| Specifications – |              |               |  |
|------------------|--------------|---------------|--|
|                  | Clearance    | C3            |  |
|                  |              |               |  |
|                  | Bore Size d  | 100.000 mm    |  |
|                  | Features     | O.D. Groove   |  |
|                  | Bearing Type | Standard DGBB |  |
|                  | Weight       | 1.25 Kg       |  |

## Dimensions

150.000 mm

24.000 mm

|                    | Radius Rs min            | 1.500 mm |  |
|--------------------|--------------------------|----------|--|
| Basic Load Ratings |                          |          |  |
|                    | Cr - Dynamic Load Rating | 60.2 kN  |  |
|                    | COr - Static Load Rating | 54.2 kN  |  |
| Fac                | _                        |          |  |
|                    | Grease Reference Speed   | 4800 rpm |  |
|                    | Oil Reference Speed      | 6900 rpm |  |